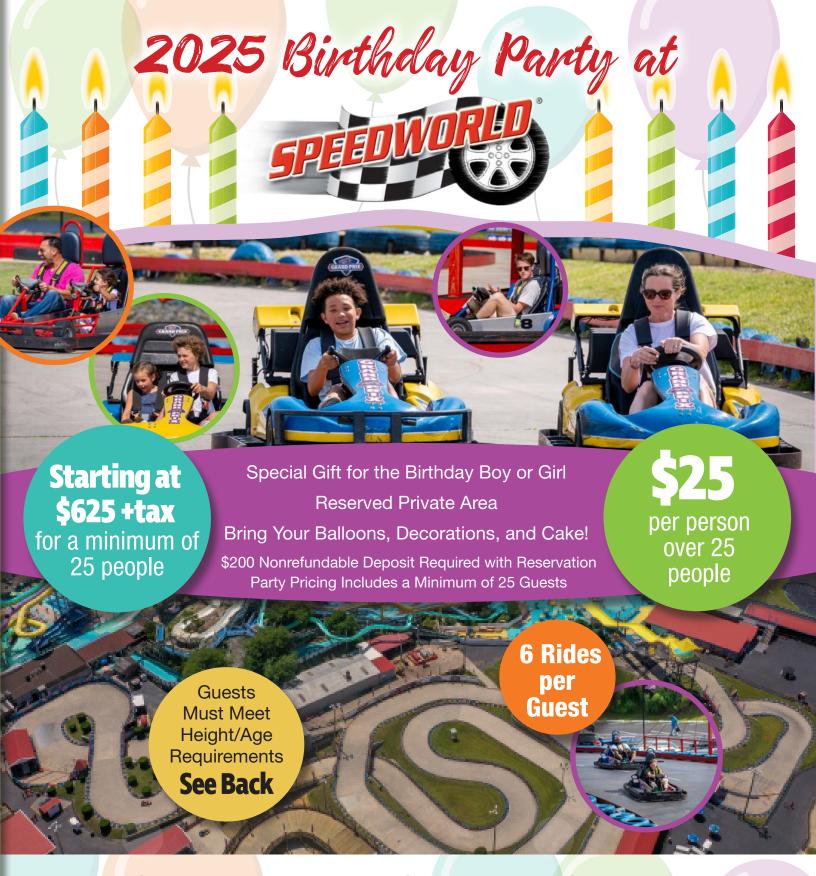

## **HEIGHT & AGE REQUIREMENTS**

FIGURE 8 ...... Single 56"

GRAND PRIX ...... Single 54" & 12 Yrs Old

Double 58" & 12 Yrs Old

Passenger 36"

SUPER RACEWAY ...... Single 48"

Double 58" & 12 Yrs Old

Passenger 36"

MIAMI DRIFT...... Single Rider 54"

**LEMANS** ...... Single 54" & 12 Yrs Old

Double 58" & 12 Yrs Old

Passenger 36"

KIDDIE GRAND PRIX ...... Single 38"

ROOKIE TRACK ...... 3-7 Yrs Old 36"

CYCLONE ...... Single - 58" & 12 years old

Double - 58" & 16 years old

Passenger - 36"

FORMULA 1..... Passenger - 36"

Driver must have valid driver's license and sign a waiver.